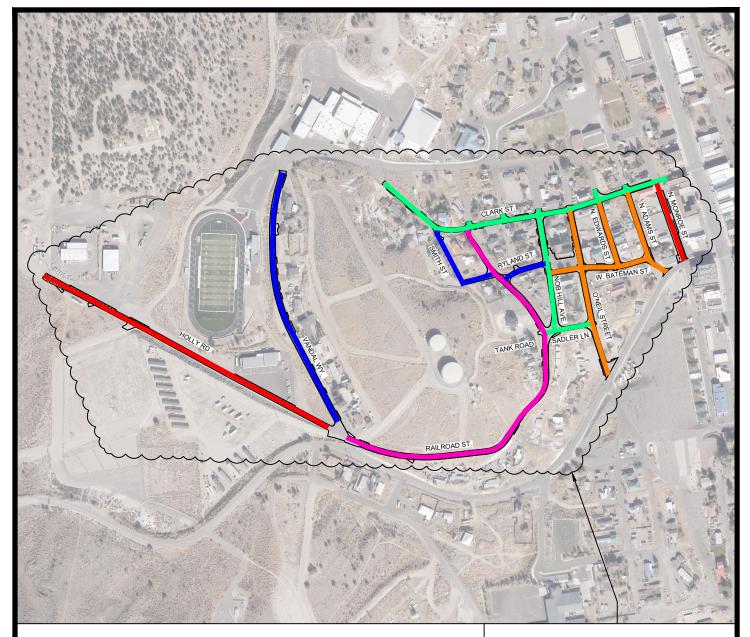

BEGINNING MONDAY, SEPTEMBER 18 THROUGH FRIDAY, SEPTEMBER 22, SIERRA NEVADA CONSTRUCTION WILL BEGIN ROADWAY PAVING OPERATIONS THROUGHOUT THE PROJECT SITE. ROADS WILL HAVE CLOSURES FOR ONLY THE IMPACTED AREAS EACH DAY, AND WILL GENERALLY PROGRESS AS SHOWN IN THIS EXHIBIT, ALTHOUGH SLIGHT CHANGES MAY OCCUR. WORK ZONES FOR 9/18/2023 THROUGH 9/22/2023

NEVADA

2023 EUREKA ROAD AND UTILITY PROJECT

ROADWAY PAVING MON 9/18/2023 THROUGH FRI 9/22/2023

**EUREKA COUNTY** 

WORK ZONE

9/18

9/19

9/20

9/21

9/22