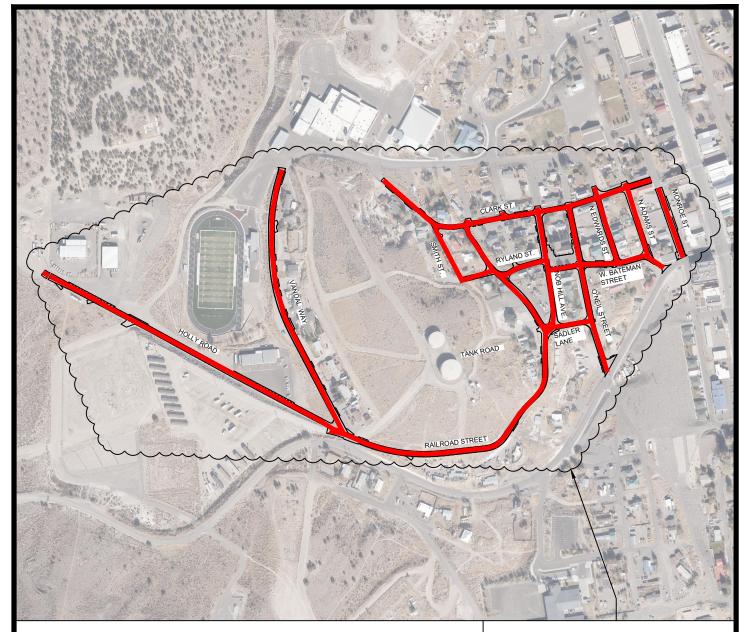

BEGINNING TUESDAY, SEPTEMBER 5 THROUGH FRIDAY, SEPTEMBER 8, SIERRA NEVADA CONSTRUCTION WILL CONTINUE ROADWAY PULVERIZATION AND GRADING OPERATIONS THROUGHOUT THE PROJECT SITE. ROADS WILL HAVE CLOSURES FOR ONLY THE IMPACTED AREAS EACH DAY, AND WILL GENERALLY PROGRESS FROM EAST TO WEST.

## WORK ZONES FOR 9/5/2023 THROUGH 9/8/2023

WORK HOURS: 7:00 AM TO 5:00 PM

TO FACILITATE TIMELY COMPLETION OF THIS WORK, THE ROADS WILL BE CLOSED FOR THRU TRAFFIC.

TO FACILITATE TIMELY
COMPLETION OF THIS WORK, TYPE
3 BARRICADES WILL BE PLACED
INDICATING ROADS WILL BE
CLOSED FOR THRU TRAFFIC

2023 EUREKA ROAD AND UTILITY PROJECT

ROADWAY PULVERIZATION & GRADING TUES 9/5/2023 THROUGH FRI 9/8/2023

**EUREKA COUNTY** 

NEVADA