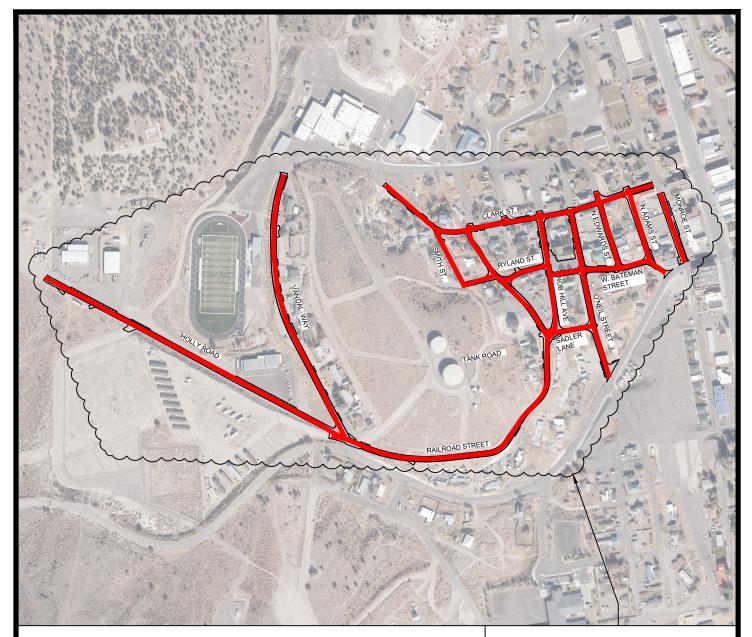

BEGINNING MONDAY, AUGUST 28 THROUGH FRIDAY, SEPTEMBER 1, SIERRA NEVADA CONSTRUCTION WILL BEGIN ROADWAY PULVERIZATION AND GRADING OPERATIONS THROUGHOUT THE PROJECT SITE. UTILITIES WILL BE LOWERED THROUGHOUT THE PROJECT SITE IN PREPARATION FOR UPCOMING ROADWORK.

## WORK ZONES FOR 8/28/2023 THROUGH 9/1/2023

WORK HOURS: 7:00 AM TO 5:00 PM

TO FACILITATE TIMELY COMPLETION OF THIS WORK, THE ROADS WILL BE CLOSED FOR THRU TRAFFIC.

TO FACILITATE TIMELY
COMPLETION OF THIS WORK, TYPE
3 BARRICADES WILL BE PLACED
INDICATING ROADS WILL BE
CLOSED FOR THRU TRAFFIC

2023 EUREKA ROAD AND UTILITY PROJECT

UTILITY LOWERING & ROADWAY PULVERIZATION MON 8/28/2023 THROUGH FRI 9/1/2023

**EUREKA COUNTY** 

NEVADA