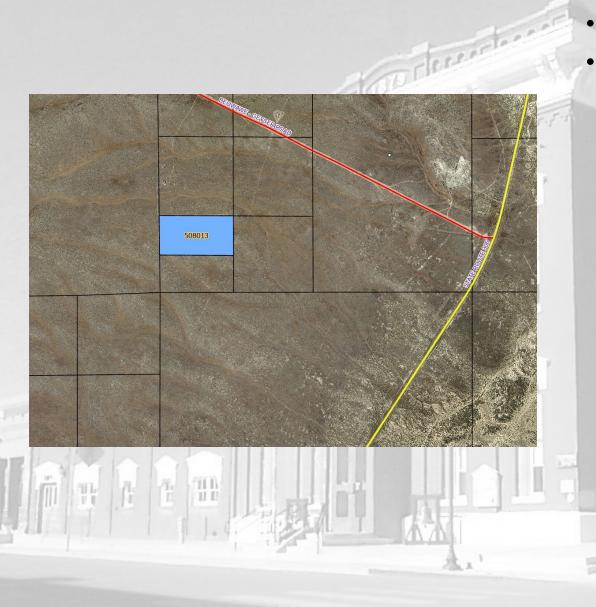

• Minimum Bid: \$301.98

articity risserter.

- APN: 003-141-07 •
- CVR&F UNIT #5 ٠
  - 19.95 Acres

Minimum Bid: \$539.76

- APN: 003-242-01
- NEVELCO INC #2
  - .25 Acres
  - Minimum Bid: \$269.68

- APN: 005-080-13
- General County
  - 19.28 Acres
- Minimum Bid: \$402.17