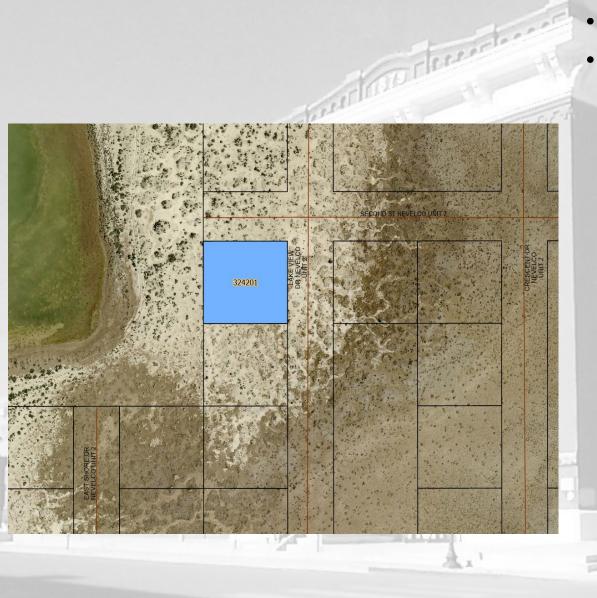

• Minimum Bid: \$301.98

articity risserter.

- APN: 003-141-07 •
- CVR&F UNIT #5 ٠
  - 19.95 Acres

Minimum Bid: \$539.76

- APN: 003-242-01
- NEVELCO INC #2
  - .25 Acres
  - Minimum Bid: \$269.68

- APN: 005-080-13
- General County
  - 19.28 Acres
- Minimum Bid: \$402.17