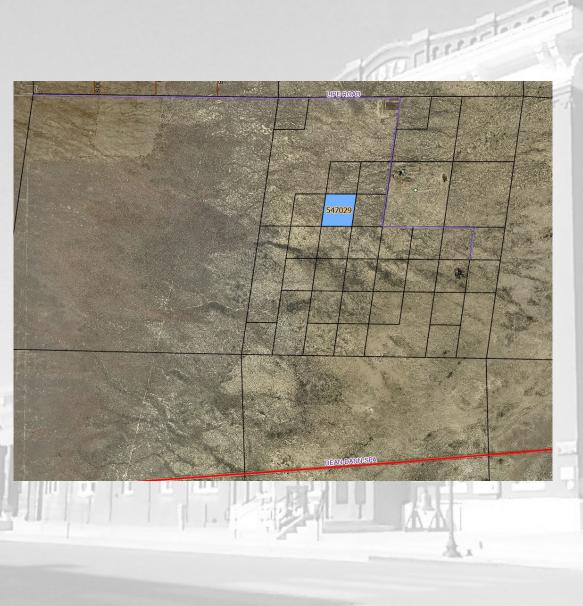

- APN: 005-090-46
- General County
  - 40.00 Acres

• Minimum Bid: \$517.84

- APN: 005-180-03
- **General County** ٠
  - 160.00 Acres

Minimum Bid: \$917.35 •

- APN: 005-470-29
- General County
- 10.720 Acres
- Minimum Bid: \$360.73