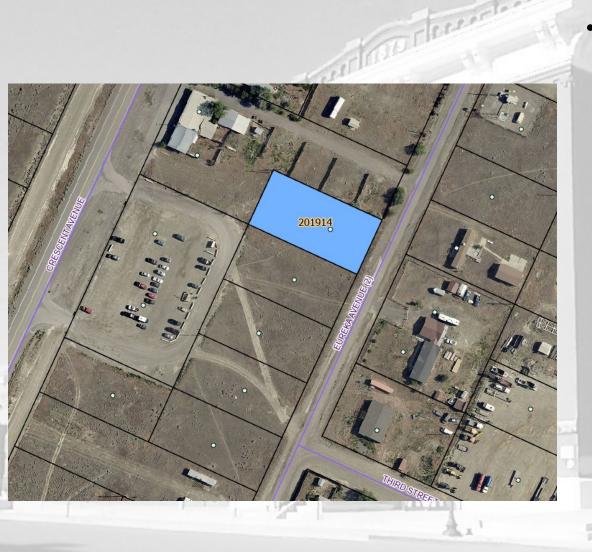

HE

The second

肝作

- APN: 002-019-04
- Crescent Valley Town
  - .46 Acres

• Minimum Bid: \$443.10

- APN: 002-027-28
- Crescent Valley Town
  - 1.52 Acres

• Minimum Bid: \$411. 12

- APN: 003-041-04
  - CVR&F UNIT #3
    - 4.34 Acres