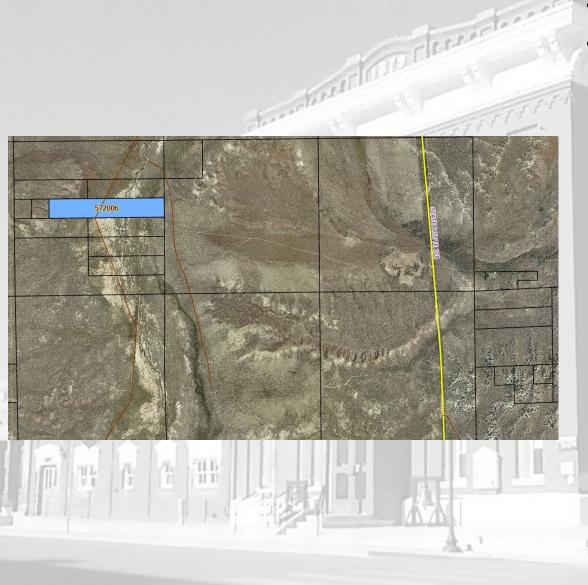

- APN: 005-720-04
- General County
  - 8.060 Acres

٠

• Minimum Bid: \$328.94

S. 1

- APN: 005-720-05
- General County
  - 10.00 Acres

•

• Minimum Bid: \$344.33

- APN: 005-720-06
- General County
  - 60.00 Acres

٠

• Minimum Bid: \$642.08