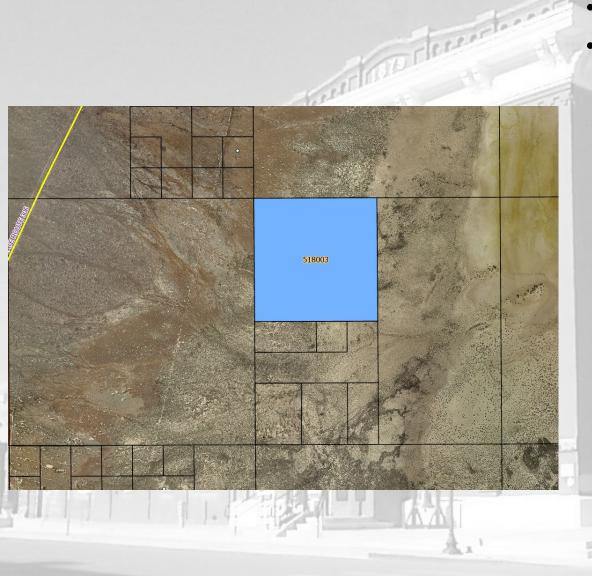

- APN: 005-090-46
- General County
  - 40.00 Acres

• Minimum Bid: \$517.84

- APN: 005-180-03
- **General County** ٠
  - 160.00 Acres

Minimum Bid: \$917.35 •

- APN: 005-470-29
- General County
- 10.720 Acres
- Minimum Bid: \$360.73