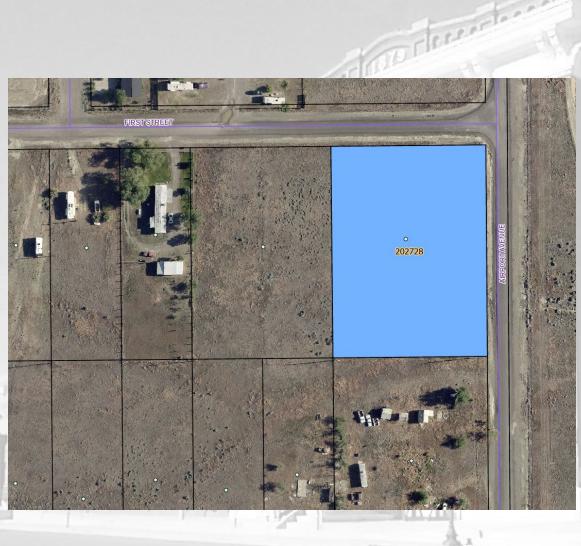

HE

The second

肝作

- APN: 002-019-04
- Crescent Valley Town
  - .46 Acres

• Minimum Bid: \$443.10

- APN: 002-027-28
- Crescent Valley Town
  - 1.52 Acres

• Minimum Bid: \$411. 12

- APN: 003-041-04
  - CVR&F UNIT #3
    - 4.34 Acres