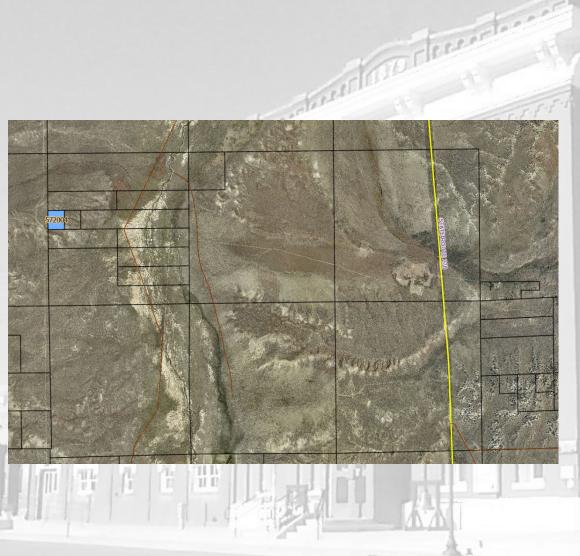

- APN: 005-720-04
- General County
  - 8.060 Acres

٠

• Minimum Bid: \$328.94

S. 1

- APN: 005-720-05
- General County
  - 10.00 Acres

•

• Minimum Bid: \$344.33

- APN: 005-720-06
- General County
  - 60.00 Acres