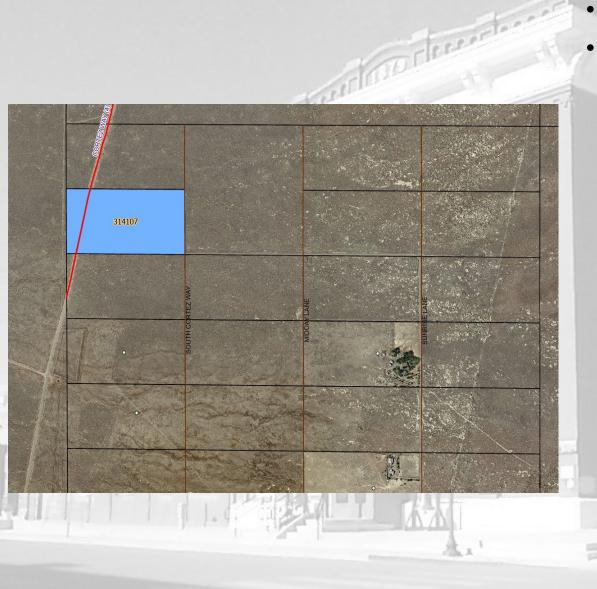

• Minimum Bid: \$301.98

articity risserter.

- APN: 003-141-07 •
- CVR&F UNIT #5 ٠
  - 19.95 Acres

Minimum Bid: \$539.76

- APN: 003-242-01
- NEVELCO INC #2
  - .25 Acres
  - Minimum Bid: \$269.68

- APN: 005-080-13
- General County
  - 19.28 Acres
- Minimum Bid: \$402.17