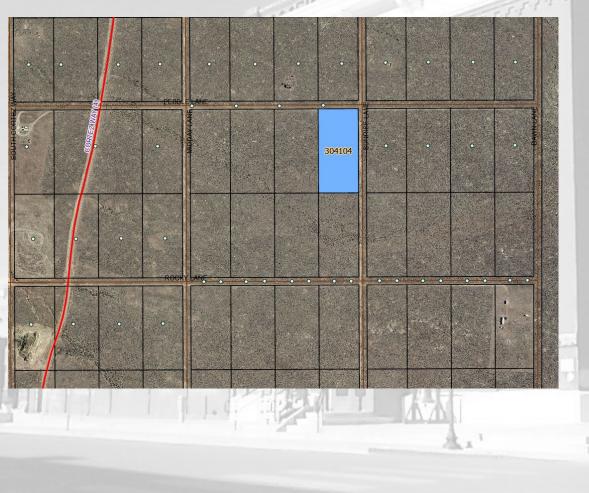

HE

The second

肝作

- APN: 002-019-04
- Crescent Valley Town
  - .46 Acres

• Minimum Bid: \$443.10

- APN: 002-027-28
- Crescent Valley Town
  - 1.52 Acres

• Minimum Bid: \$411. 12

- APN: 003-041-04
  - CVR&F UNIT #3
    - 4.34 Acres

• Minimum Bid: \$301.98

articity risserter.

- APN: 003-141-07 •
- CVR&F UNIT #5 ٠
  - 19.95 Acres

Minimum Bid: \$539.76

- APN: 003-242-01
- NEVELCO INC #2
  - .25 Acres
  - Minimum Bid: \$269.68

- APN: 005-080-13
- General County
  - 19.28 Acres
- Minimum Bid: \$402.17